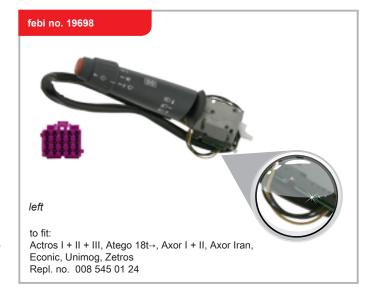

In addition to outstanding quality, steering column switches by febi bilstein offer an additional advantage: the right cable colours (see enlarged image). This is important, because the vehicle manufacturer's circuit diagrams - which may be consulted in the event of a malfunction of the electrical system - are based on specific cable colours.

febi bilstein's extensive replacement parts programme relating to steering column switches covers a great range of vehicles by the "Big 7" commercial vehicle manufacturers.

With the two references febi 19698 and febi 46025, febi bilstein offers the matching steering column switch for the left and right side of a multitude of Mercedes Benz commercial vehicle models: