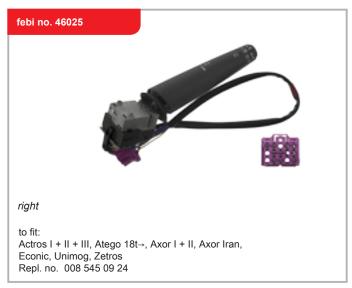

febi bilstein's extensive replacement parts programme relating to steering column switches covers a great range of vehicles by the "Big 7" commercial vehicle manufacturers.

With the two references febi 19698 and febi 46025, febi bilstein offers the matching steering column switch for the left and right side of a multitude of Mercedes Benz commercial vehicle models: